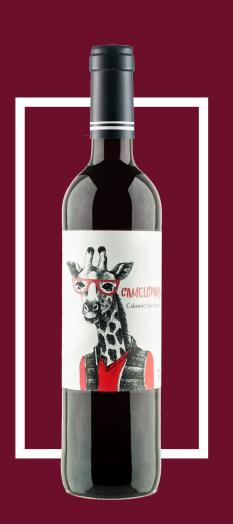

# Camelopard

### **ABOUT CAMELOPARD CABERNET SAUVIGNON**

Camelopard is the more traditional English expression for 'giraffe'. The label, on the other hand, features a modernized and more fun logo that does not go unnoticed. As Bodegas Albero works on the vineyard with ancient and modern winemaking techniques, the image of this wine combines old and new in a fun way.

# Camelopard Cabernet Sauvignon