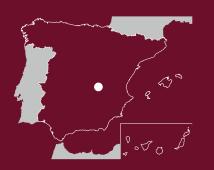

WINERY: Bodegas Albero Organic Vineyards

**COMPOSITION:** 100% Cabernet Sauvignon

**REGION:** Castilla La Mancha, Spain

ALC.: 13.5%

BRIX AT HARVEST: 22.8°

**pH:** 3.6

**ACIDITY: 5.1** 

# SOIL

In the province of Cuenca near central Spain, our vineyard is located in an area where wine culture has been around for decades. It sits in an altitude of 800 meters above sea level. The continental mediterranean climate of this territory brings plenty of sunlight to the vineyard, and the clay soil retains water, essential for the health of the vines.