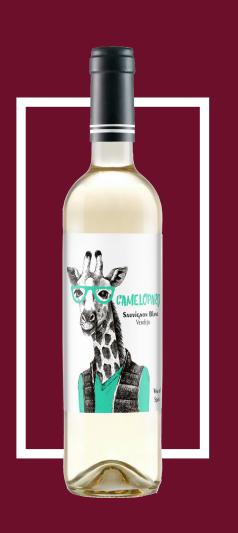

# Camelopard

### **ABOUT CAMELOPARD WHITE BLEND**

Camelopard is the more traditional English expression for 'giraffe'. The label, on the other hand, features a modernized and more fun logo that does not go unnoticed. As Bodegas Albero works on the vineyard with ancient and modern winemaking techniques, the image of this wine combines old and new in a fun way.

# Camelopard Sauvignon Blanc Verdejo