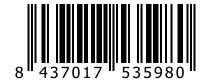

## **BOTTLE**

| UPC Code     | 8437017535980 |
|--------------|---------------|
| Height       | 11.65"        |
| Width        | 3.16"         |
| Empty weight | .87 lbs       |
| Full weight  | 2.51 lbs      |
| Color        | Dark green    |
| Closure      | Screw cap     |