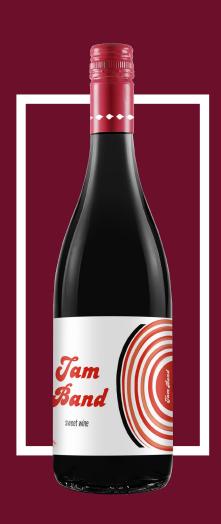

#### **WINERY:**

**Bodegas Albero** Organic Vineyards

**COMPOSITION:** 

100% Tempranillo

**APPELLATION:** VT Castilla, Spain

**ALC.:** 14.2%

**BRIX AT HARVEST: 25.3°** 

**pH:** 3.8

**ACIDITY: 5.5** 



## SANDALO ORGANIC ESTATES



1228 E 7th Ave 3rd Floor, Tampa, FL 33605

(813) 397-3976

info@sandaloestates.com | www.sandaloestates.com

# **Jam Band Sweet wine**



#### **ABOUT JAM BAND SWEET RED**

Jam Band mixes fun, sweetness and music in a bottle. Inspired by actual jam bands that perform unscripted songs and experiment with sounds, Bodegas Albero performs unscripted flavors, making a perfect balance between sweetness, like chocolate, and the fruity notes. And experiments with a fun style for these sweet wines.

#### **TASTING NOTES**

Deep cherry color. Red berries and bal