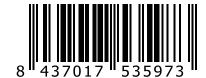

# **BOTTLE**

| UPC Code     | 8437017535973 |
|--------------|---------------|
| Height       | 11.65"        |
| Width        | 3.16"         |
| Empty weight | .87 lbs       |
| Full weight  | 2.51 lbs      |
| Color        | White         |
| Closure      | Screw cap     |