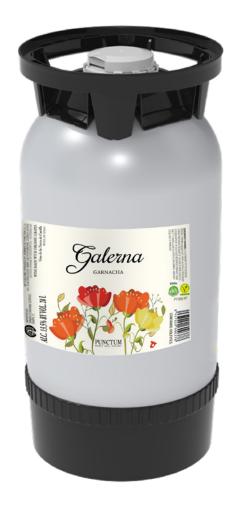

The 20L keg format protects our wines and extends their shelf life. The innovative design offers numerous chances for breaking into new markets and better serving them.

## **KEG**

| UPC Code     | 8437020600378 |
|--------------|---------------|
| Height       | 22.40"        |
| Diameter     | 9.70"         |
| Empty weight | 2.73 lbs      |
| Full weight  | 46.83 lbs     |
| Capacity     | 676 oz.       |