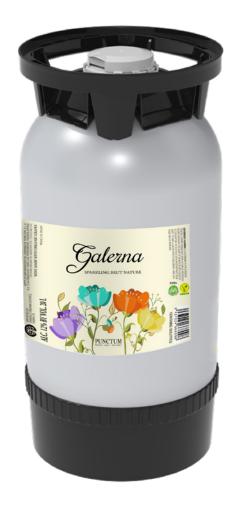

# Galerna

# Galerna Brut Nature (20L Keg)

# **KEG**

| UPC Code     | 8437024668008 |
|--------------|---------------|
| Height       | 22.40"        |
| Diameter     | 9.70"         |
| Empty weight | 2.58 lbs      |
| Full weight  | 46.67 lbs     |
| Capacity     | 676 oz.       |