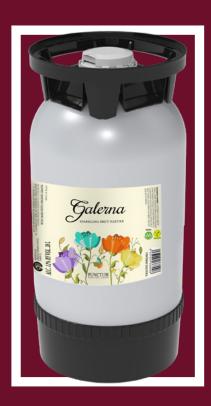

# Galerna

# Galerna Brut Nature (20L Keg)

## **ABOUT GALERNA**

Galerna is the wind that runs through the North coast of Spain. Like blooming flowers this wind usually arrives in in the spring. The 20L keg format protects our wines and extends their shelf life. The innovative design offers numerous chances for breaking into new markets and better serving them.